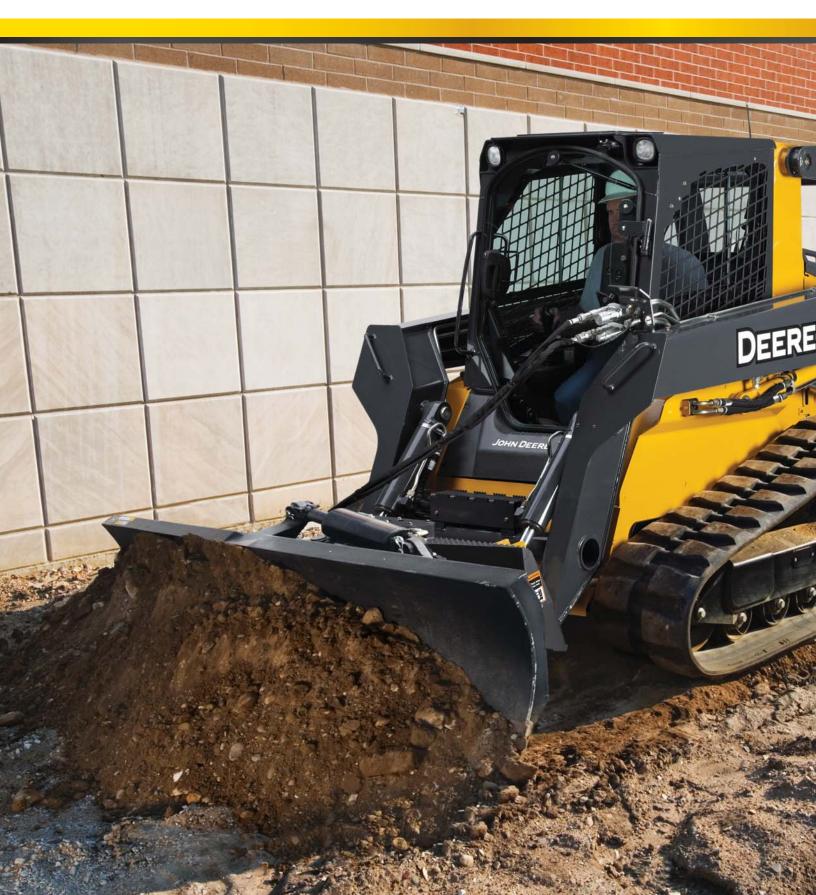

## Specifications

- Add a Worksite Pro<sup>™</sup> Dozer Blade and turn your skid steer or track loader into a compact bulldozer.
- Nothing light-duty about these dozers. Their rugged design delivers maximum uptime in a wide variety
  of tasks from stripping clay to finish grading.
- Quik-Tatch<sup>™</sup>-mounted blade comes standard equipped with reversible cutting edge and skid shoes for long-term durability.
- Power angle and tilt let you make blade adjustments on-the-go for increased versatility and maximum
  productivity.
- Like all Worksite Pro<sup>™</sup> attachments, these dozer blades are optimized to work with John Deere skid steers and compact track loaders, and are compatible with most competitive models. Plus, they're backed by a one-year warranty and one-of-a-kind parts and service. See your local John Deere skid steer dealer for details.

|                           | DB84                                                           | DB96                                                     |
|---------------------------|----------------------------------------------------------------|----------------------------------------------------------|
| Weight                    | 703 kg (1,550 lb.)                                             | 737 kg (1,625 lb.)                                       |
| Overall Width             | 2133 mm (84 in.)                                               | 2438 mm (96 in.)                                         |
| Length                    | 800 mm (31.5 in.)                                              | 800 mm (31.5 in.)                                        |
| Blade Height              | 610 mm (24 in.)                                                | 610 mm (24 in.)                                          |
| Blade Width (full angle)  | 1882 mm (74.1 in.)                                             | 2151 mm (84.7 in.)                                       |
| Cutting Edge (reversible) | 16 x 153 mm (0.625 x 6 in.)                                    | 16 x 153 mm (0.625 x 6 in.)                              |
| Degree of Angle           | 30, right or left                                              | 30, right or left                                        |
| Degree of Tilt            | 10, up or down                                                 | 10, up or down                                           |
| Adjustable Skid Shoe      | Standard                                                       | Standard                                                 |
| Vehicle Compatibility     | 318D, 320D, 326D Skid Steers; 319D, 323D Compact Track Loaders | 328D, 332D Skid Steers; 329D, 333D Compact Track Loaders |