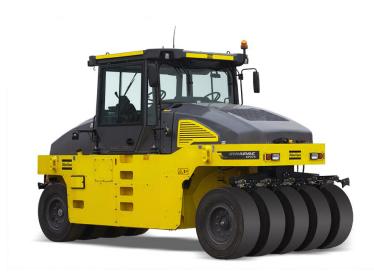

# **Dynapac CP275**

## Pneumatic rollers

#### **Technical data**

| Masses                 |            |
|------------------------|------------|
| Operating mass         | 30,900 lbs |
| Mass with max. ballast | 66,139 lbs |

| Propulsion |         |
|------------|---------|
| Speed low  | 0 mph   |
| Speed high | 18 km/h |

| *** | Compaction                        |              |
|-----|-----------------------------------|--------------|
|     | Rolling width                     | 93 in        |
|     | Tire overlap                      | 2.05 in      |
|     | Wheel loads, without ballast      | 3,430 lbs    |
|     | Wheel loads, with max. ballast    | 7,348 lbs    |
|     | Tire pressure, min                | 55.11 psi    |
|     | Tire pressure, max                | 113.13 psi   |
|     | Tire type (smooth)                | 13/80-20     |
|     | Water spray system, type          | Pressurized  |
|     | Water spray system, tank capacity | 600 I        |
|     | Water spray system, spray nozzle  | One per tyre |
|     | Ballast mass                      | 35,300 lbs   |