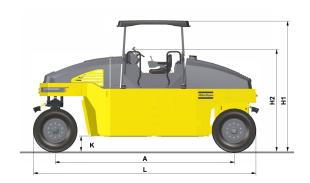

#### **Technical data**

| Masses                 |            |
|------------------------|------------|
| Operating mass         | 30,900 lbs |
| Mass with max. ballast | 66,139 lbs |

| Propulsion |         |
|------------|---------|
| Speed low  | 0 mph   |
| Speed high | 18 km/h |

| *** | Compaction                        |              |
|-----|-----------------------------------|--------------|
|     | Rolling width                     | 93 in        |
|     | Tire overlap                      | 2.05 in      |
|     | Wheel loads, without ballast      | 3,430 lbs    |
|     | Wheel loads, with max. ballast    | 7,348 lbs    |
|     | Tire pressure, min                | 55.11 psi    |
|     | Tire pressure, max                | 113.13 psi   |
|     | Tire type (smooth)                | 13/80-20     |
|     | Water spray system, type          | Pressurized  |
|     | Water spray system, tank capacity | 600 I        |
|     | Water spray system, spray nozzle  | One per tyre |
|     | Ballast mass                      | 35,300 lbs   |