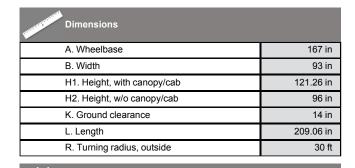

#### **Technical data**

| Masses                 |            |
|------------------------|------------|
| Operating mass         | 30,900 lbs |
| Mass with max. ballast | 66,139 lbs |

| Propulsion |         |
|------------|---------|
| Speed low  | 0 mph   |
| Speed high | 18 km/h |

| *** | Compaction                        |              |
|-----|-----------------------------------|--------------|
|     | Rolling width                     | 93 in        |
|     | Tire overlap                      | 2.05 in      |
|     | Wheel loads, without ballast      | 3,430 lbs    |
|     | Wheel loads, with max. ballast    | 7,348 lbs    |
|     | Tire pressure, min                | 55.11 psi    |
|     | Tire pressure, max                | 113.13 psi   |
|     | Tire type (smooth)                | 13/80-20     |
|     | Water spray system, type          | Pressurized  |
|     | Water spray system, tank capacity | 600 I        |
|     | Water spray system, spray nozzle  | One per tyre |
|     | Ballast mass                      | 35,300 lbs   |