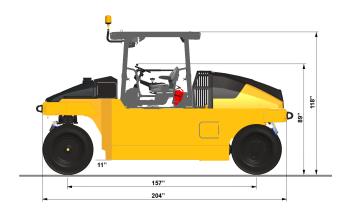

#### **Technical data**

| Masses                      |            |
|-----------------------------|------------|
| Operating mass (incl. ROPS) | 20,900 lbs |
| Mass with max. ballast      | 46,300 lbs |
| Mass with wet sand ballast  | 31,200 lbs |

| Propulsion |          |
|------------|----------|
| Speed low  | 5.6 mph  |
| Speed high | 14.0 mph |

| Compaction                         |              |
|------------------------------------|--------------|
| Rolling width                      | 89 in        |
| Tire overlap                       | 1.7 in       |
| Wheel loads, without ballast       | 3,000 lbs    |
| Wheel loads, with wet sand ballast | 4,450 lbs    |
| Wheel loads, with max. ballast     | 6,600 lbs    |
| Tire pressure, min                 | 36 psi       |
| Tire pressure, max                 | 123 psi      |
| Tire type (smooth)                 | 14/70 R20    |
| Water spray system, type           | Pressurized  |
| Water spray system, tank capacity  | 110 gal      |
| Water spray system, spray nozzle   | one per tire |
| Ballast volume                     | 78 cu. ft.   |