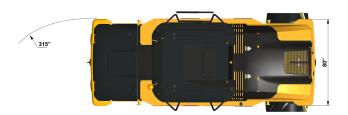

| Propulsion |          |
|------------|----------|
| Speed low  | 5.6 mph  |
| Speed high | 14.0 mph |

| Compaction                         |              |
|------------------------------------|--------------|
| Rolling width                      | 89 in        |
| Tire overlap                       | 1.7 in       |
| Wheel loads, without ballast       | 3,000 lbs    |
| Wheel loads, with wet sand ballast | 4,450 lbs    |
| Wheel loads, with max. ballast     | 6,600 lbs    |
| Tire pressure, min                 | 36 psi       |
| Tire pressure, max                 | 123 psi      |
| Tire type (smooth)                 | 14/70 R20    |
| Water spray system, type           | Pressurized  |
| Water spray system, tank capacity  | 110 gal      |
| Water spray system, spray nozzle   | one per tire |
| Ballast volume                     | 78 cu. ft.   |