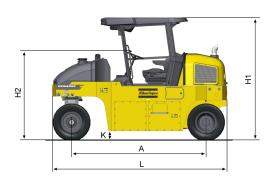

#### **Technical data**

| Dimensions                 |        |
|----------------------------|--------|
| A. Wheelbase               | 109 in |
| B. Width                   | 81 in  |
| H1. Height, with ROPS/cab  | 100 in |
| H2. Height, w/o ROPS/cab   | 74 in  |
| L. Length                  | 144 in |
| R. Turning radius, outside | 220 in |