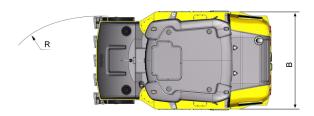

#### **Technical data**

| Dimensions                 |        |
|----------------------------|--------|
| A. Wheelbase               | 109 in |
| B. Width                   | 81 in  |
| H1. Height, with ROPS/cab  | 100 in |
| H2. Height, w/o ROPS/cab   | 74 in  |
| L. Length                  | 144 in |
| R. Turning radius, outside | 220 in |