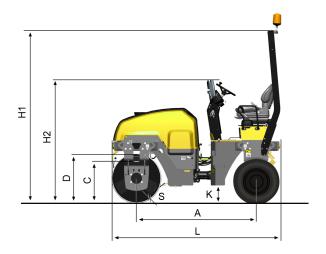

#### **Technical data**

| Dimensions                  |        |
|-----------------------------|--------|
| A. Wheelbase                | 68 in  |
| C. Curb clerance            | 22 in  |
| D. Drum diameter            | 27 in  |
| H1. Height, with ROPS       | 104 in |
| H2. Height, w/o ROPS/cab    | 69 in  |
| K. Ground clearance         | 7 in   |
| L. Length                   | 94 in  |
| O1. Overhang, right         | 2 in   |
| O2. Overhang, left          | 2 in   |
| R1. Turning radius, outside | 150 in |
| R2. Turning radius, inside  | 102 in |
| S. Drum shell thickness     | 0.5 in |
| W1. Drum width              | 47 in  |
| W2. Width, wheel module     | 46 in  |
| W3. Width, tyre             | 9 in   |
| W4. Wheel track             | 3 in   |
| α. Steering angle           | ±30°   |