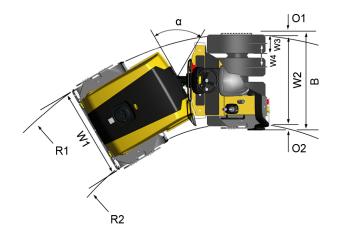

#### **Technical data**

| Dimensions                  |        |
|-----------------------------|--------|
| A. Wheelbase                | 68 in  |
| C. Curb clerance            | 22 in  |
| D. Drum diameter            | 27 in  |
| H1. Height, with ROPS       | 104 in |
| H2. Height, w/o ROPS/cab    | 69 in  |
| K. Ground clearance         | 7 in   |
| L. Length                   | 94 in  |
| O1. Overhang, right         | 2 in   |
| O2. Overhang, left          | 2 in   |
| R1. Turning radius, outside | 150 in |
| R2. Turning radius, inside  | 102 in |
| S. Drum shell thickness     | 0.5 in |
| W1. Drum width              | 47 in  |
| W2. Width, wheel module     | 46 in  |
| W3. Width, tyre             | 9 in   |
| W4. Wheel track             | 3 in   |
| α. Steering angle           | ±30°   |